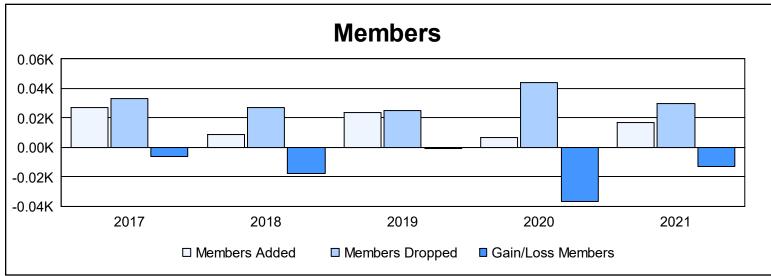

District 123 As of June 2021 Cumulative

| Year      | New<br>Clubs | Dropped<br>Clubs | Gain/<br>Loss<br>Clubs | New<br>Members | Charter<br>Members | Reinstate<br>Members | Transfer<br>Members | Total<br>Member<br>Added | Total<br>Members<br>Dropped | Gain/<br>Loss<br>Members |
|-----------|--------------|------------------|------------------------|----------------|--------------------|----------------------|---------------------|--------------------------|-----------------------------|--------------------------|
| 2016-2017 | 0            | 0                | 0                      | 24             | 0                  | 1                    | 2                   | 27                       | 33                          | -6                       |
| 2017-2018 | 0            | 1                | -1                     | 7              | 1                  | 0                    | 1                   | 9                        | 27                          | -18                      |
| 2018-2019 | 0            | 1                | -1                     | 23             | 0                  | 1                    | 0                   | 24                       | 25                          | -1                       |
| 2019-2020 | 0            | 1                | -1                     | 7              | 0                  | 0                    | 0                   | 7                        | 44                          | -37                      |
| 2020-2021 | 0            | 0                | 0                      | 15             | 0                  | 0                    | 2                   | 17                       | 30                          | -13                      |
| Average   | 0            | 1                | -1                     | 15             | 0                  | 0                    | 1                   | 17                       | 32                          | -15                      |